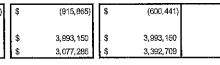

The Newcastle Elementary School District has completed our review of the report, and based on the data provided to our office, the report is accepted with the following comments:

- Based on the multi-year projections and assumptions provided by Gateway, it appears the school will meet its financial obligations requirement for the current year and two subsequent fiscal years. The school will meet its 5% reserve for economic uncertainty (REU) plus the organization goal of a 20% reserve (inclusive of the 5% REU) to account for uncertainties.
- The multi-year projections submitted project deficit spending and show the ending fund balance decreasing in every year of the projections by \$915,865 in 2021-22, by \$273,480 in 2022-23 and by \$129,023 in 2023-24. This is primarily due to a decline in enrollment and spending down restricted funds. Actual 2021-22 enrollment was 87 students lower than estimated at Adopted Budget.