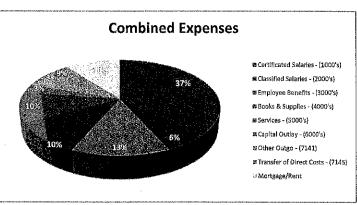

#### **Expenditure Components**

As illustrated below, the majority of expenditures (approximately 71%) are for salaries and benefits related to providing services and resources for our students. Additionally, the cost of facilities (rent and principal/interest) account for approximately 10%, organization wide, of the total unrestricted budget.

| Description                       | Unrestricted  | Restricted   | Combined      |
|-----------------------------------|---------------|--------------|---------------|
| Certificated Salaries - (1000's)  | \$ 9,435,061  | \$ 3,039,811 | \$ 12,474,872 |
| Classified Salaries - (2000's)    | 3,284,418     | 482,508      | 3,766,926     |
| Employee Benefits - (3000's)      | 3,719,940     | 1,167,275    | 4,887,215     |
| Books & Supplies - (4000's)       | 1,062,304     | 373,620      | 1,435,924     |
| Services - (5000's)               | 5,060,760     | 958,299      | 6,019,059     |
| Capital Outlay - (6000's)         | 65,970        | -            | 65,970        |
| Other Outgo - (7141)              | 641,946       |              | 641,946       |
| Debt Service - Principal - (7439) | 104,100       | **           | 104,100       |
| Debt Service - Interest - (7438)  | 328,853       | **           | 328,853       |
| TOTAL                             | \$ 23,703,352 | \$ 6,021,513 | \$ 29,724,865 |