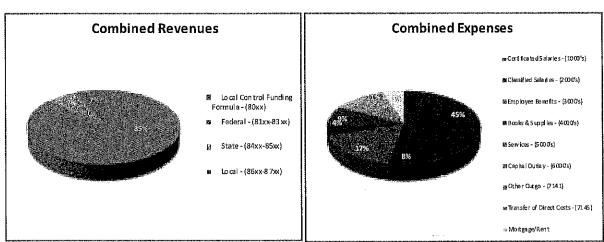

#### Combined (Unrestricted and Restricted Resources) - Organization Wide

|                                        | Combined 2021-22 |                   |    | Combined 2022-23 |    | Combined 2023-24 |  |
|----------------------------------------|------------------|-------------------|----|------------------|----|------------------|--|
| Revenues:                              |                  | _                 |    |                  |    |                  |  |
| Local Control Funding Formula          | \$               | 22,046,887        | \$ | 23,655,207       | \$ | 25,460,308       |  |
| Federal                                |                  | 384,903           |    | 307,610          |    | 324,091          |  |
| State                                  |                  | 1,876,161         |    | 615,440          |    | 658,026          |  |
| Local                                  |                  | 3,546,474         |    | 3,435,058        |    | 3,540,224        |  |
| Total Revenues                         |                  | 27,854,425        | -  | 28,013,315       |    | 29,982,649       |  |
| Expenditures:                          |                  |                   |    |                  |    |                  |  |
| Certificated Salaries - (1000's)       |                  | 12,474,872        |    | 11,965,859       |    | 12,500,209       |  |
| Classified Salaries - (2000's)         |                  | 3,766,926         |    | 3,774,035        |    | 3,925,416        |  |
| Employee Benefits - (3000's)           |                  | 4,887,215         |    | 4,742,947        |    | 5,003,267        |  |
| Books & Supplies - (4000's)            |                  | 1,435,924         |    | 1,378,260        |    | 1,449,114        |  |
| Services - (5000's)                    |                  | 6,019,059         |    | 5,876,730        |    | 6,164,134        |  |
| Capital Outlay - (6000's)              |                  | 65,970            |    | 14,000           |    | 14,000           |  |
| Other Outgo - (7141)                   |                  | 64 <b>1,</b> 946  |    | 645,360          |    | 657,443          |  |
| Transfer of Direct Costs - (7145)      |                  | -                 |    | -                |    | -                |  |
| Debt Service - Principal - (7439)      |                  | 104,100           |    | 107,017          |    | 112,017          |  |
| Debt Service - Interest - (7438)       |                  | 328,853           |    | 325,113          |    | 321,948          |  |
| Total Expenses                         |                  | 29,724,865        |    | 28,829,321       |    | 30,147,548       |  |
| Excess (Deficit) from Operations       |                  | (1,870,440)       |    | (816,006)        |    | (164,899)        |  |
| Fund Balance, Beginning                |                  | 10,865,596        |    | 8,995,156        |    | 8,179,150        |  |
| Fund Balance, Ending                   | \$               | 8,995,156         | \$ | 8,179,150        | \$ | 8,014,251        |  |
| Components of Ending Fund Balance:     |                  |                   |    |                  |    |                  |  |
| Designated Amounts:                    |                  |                   |    |                  |    |                  |  |
| Reserve for Economic Uncertainties: 5% |                  | 1,653,403         |    | 1,614,485        |    | 1,690,906        |  |
| Additional Reserve: 15%                |                  | <b>4</b> ,750,604 |    | 4,633,857        |    | 4,863,116        |  |
| Restricted Cash                        |                  | 209,600           |    | 209,600          |    | 209,600          |  |
| Prepaid Expenditures                   |                  | -                 |    | -                |    | -                |  |
| Temporarily Restricted                 |                  | 989               |    | 989              |    | 989              |  |
| Unrestricted                           |                  | 2,380,560         |    | 1,720,219        |    | 1,249,640        |  |
| Fund Balance, Ending                   | \$               | 8,995,156         | \$ | 8,179,150        | \$ | 8,014,251        |  |