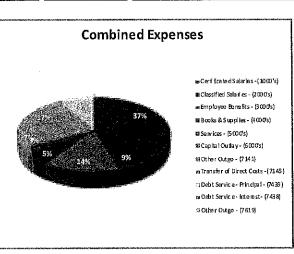

#### **Expenditure Components**

As illustrated below, the majority of expenditures (approximately 71%) are for salaries and benefits related to providing services and resources for our students. Additionally, the cost of facilities (rent and principal/interest) account for approximately 10%, organization wide, of the total unrestricted budget.

| Description                       | Unrestricted  | Restricted   | Combined      |
|-----------------------------------|---------------|--------------|---------------|
| Certificated Salaries - (1000's)  | \$ 9,435,061  | \$ 3,039,811 | \$ 12,474,872 |
| Classified Salaries - (2000's)    | 3,284,418     | 482,508      | 3,766,926     |
| Employee Benefits - (3000's)      | 3,719,940     | 1,167,275    | 4,887,215     |
| Books & Supplies - (4000's)       | 1,062,304     | 373,620      | 1,435,924     |
| Services - (5000's)               | 5,060,760     | 958,299      | 6,019,059     |
| Capital Outlay - (6000's)         | 65,970        | -            | 65,970        |
| Other Outgo - (7141)              | 641,946       |              | 641,946       |
| Debt Service - Principal - (7439) | 104,100       | **           | 104,100       |
| Debt Service - Interest - (7438)  | 328,853       | **           | 328,853       |
| TOTAL                             | \$ 23,703,352 | \$ 6,021,513 | \$ 29,724,865 |