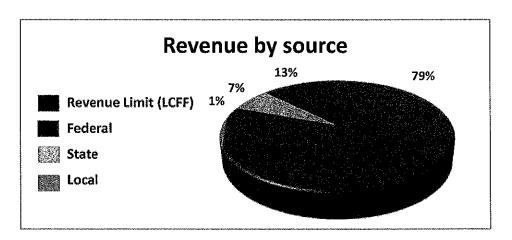

#### Revenue Components

RAFOS receives funding for operations from several sources. The following is a breakdown of the major funding sources:

| Description                   | Unrestricted |                                                                                                                                                                                                                                                                                                                                                                                                                                                                                                                                                                                                                                                                                                                                                                                                                                                                                                                                                                                                                                                                                                                                                                                                                                                                                                                                                                                                                                                                                                                                                                                                                                                                                                                                                                                                                                                                                                                                                                                                                                                                                                                                | Restricted |                                                                                                                                                                                                                                                                                                                                                                                                                                                                                                                                                                                                                                                                                                                                                                                                                                                                                                                                                                                                                                                                                                                                                                                                                                                                                                                                                                                                                                                                                                                                                                                                                                                                                                                                                                                                                                                                                                                                                                                                                                                                                                                                | Co | mbined     |
|-------------------------------|--------------|--------------------------------------------------------------------------------------------------------------------------------------------------------------------------------------------------------------------------------------------------------------------------------------------------------------------------------------------------------------------------------------------------------------------------------------------------------------------------------------------------------------------------------------------------------------------------------------------------------------------------------------------------------------------------------------------------------------------------------------------------------------------------------------------------------------------------------------------------------------------------------------------------------------------------------------------------------------------------------------------------------------------------------------------------------------------------------------------------------------------------------------------------------------------------------------------------------------------------------------------------------------------------------------------------------------------------------------------------------------------------------------------------------------------------------------------------------------------------------------------------------------------------------------------------------------------------------------------------------------------------------------------------------------------------------------------------------------------------------------------------------------------------------------------------------------------------------------------------------------------------------------------------------------------------------------------------------------------------------------------------------------------------------------------------------------------------------------------------------------------------------|------------|--------------------------------------------------------------------------------------------------------------------------------------------------------------------------------------------------------------------------------------------------------------------------------------------------------------------------------------------------------------------------------------------------------------------------------------------------------------------------------------------------------------------------------------------------------------------------------------------------------------------------------------------------------------------------------------------------------------------------------------------------------------------------------------------------------------------------------------------------------------------------------------------------------------------------------------------------------------------------------------------------------------------------------------------------------------------------------------------------------------------------------------------------------------------------------------------------------------------------------------------------------------------------------------------------------------------------------------------------------------------------------------------------------------------------------------------------------------------------------------------------------------------------------------------------------------------------------------------------------------------------------------------------------------------------------------------------------------------------------------------------------------------------------------------------------------------------------------------------------------------------------------------------------------------------------------------------------------------------------------------------------------------------------------------------------------------------------------------------------------------------------|----|------------|
| Local Control Funding Formula | \$           | 22,046,887                                                                                                                                                                                                                                                                                                                                                                                                                                                                                                                                                                                                                                                                                                                                                                                                                                                                                                                                                                                                                                                                                                                                                                                                                                                                                                                                                                                                                                                                                                                                                                                                                                                                                                                                                                                                                                                                                                                                                                                                                                                                                                                     |            | Control of the Contro | \$ | 22,046,887 |
| Federal                       |              | The second of the second secon |            | 384,903                                                                                                                                                                                                                                                                                                                                                                                                                                                                                                                                                                                                                                                                                                                                                                                                                                                                                                                                                                                                                                                                                                                                                                                                                                                                                                                                                                                                                                                                                                                                                                                                                                                                                                                                                                                                                                                                                                                                                                                                                                                                                                                        |    | 384,903    |
| State                         |              | 452,758                                                                                                                                                                                                                                                                                                                                                                                                                                                                                                                                                                                                                                                                                                                                                                                                                                                                                                                                                                                                                                                                                                                                                                                                                                                                                                                                                                                                                                                                                                                                                                                                                                                                                                                                                                                                                                                                                                                                                                                                                                                                                                                        |            | 1,423,403                                                                                                                                                                                                                                                                                                                                                                                                                                                                                                                                                                                                                                                                                                                                                                                                                                                                                                                                                                                                                                                                                                                                                                                                                                                                                                                                                                                                                                                                                                                                                                                                                                                                                                                                                                                                                                                                                                                                                                                                                                                                                                                      |    | 1,876,161  |
| Local                         |              | 1,989,157                                                                                                                                                                                                                                                                                                                                                                                                                                                                                                                                                                                                                                                                                                                                                                                                                                                                                                                                                                                                                                                                                                                                                                                                                                                                                                                                                                                                                                                                                                                                                                                                                                                                                                                                                                                                                                                                                                                                                                                                                                                                                                                      |            | 1,557,317                                                                                                                                                                                                                                                                                                                                                                                                                                                                                                                                                                                                                                                                                                                                                                                                                                                                                                                                                                                                                                                                                                                                                                                                                                                                                                                                                                                                                                                                                                                                                                                                                                                                                                                                                                                                                                                                                                                                                                                                                                                                                                                      |    | 3,546,474  |
| Contribution to Restricted    |              | (1,493,412)                                                                                                                                                                                                                                                                                                                                                                                                                                                                                                                                                                                                                                                                                                                                                                                                                                                                                                                                                                                                                                                                                                                                                                                                                                                                                                                                                                                                                                                                                                                                                                                                                                                                                                                                                                                                                                                                                                                                                                                                                                                                                                                    |            | 1,493,412                                                                                                                                                                                                                                                                                                                                                                                                                                                                                                                                                                                                                                                                                                                                                                                                                                                                                                                                                                                                                                                                                                                                                                                                                                                                                                                                                                                                                                                                                                                                                                                                                                                                                                                                                                                                                                                                                                                                                                                                                                                                                                                      |    |            |
| TOTAL                         | \$           | 22,995,390                                                                                                                                                                                                                                                                                                                                                                                                                                                                                                                                                                                                                                                                                                                                                                                                                                                                                                                                                                                                                                                                                                                                                                                                                                                                                                                                                                                                                                                                                                                                                                                                                                                                                                                                                                                                                                                                                                                                                                                                                                                                                                                     | \$         | 4,859,035                                                                                                                                                                                                                                                                                                                                                                                                                                                                                                                                                                                                                                                                                                                                                                                                                                                                                                                                                                                                                                                                                                                                                                                                                                                                                                                                                                                                                                                                                                                                                                                                                                                                                                                                                                                                                                                                                                                                                                                                                                                                                                                      | \$ | 27,854,425 |

The calculation of revenue is a complicated process with many components. The most significant revenue source for RAFOS is the Local Control Funding Formula (LCFF) which established a 'target' base funding level. Future changes to the base funding amount is determined by a Cost of Living Adjustment (COLA) within the Governors' budget. The material revenue and expense assumptions can be located within the Budget Guidelines and Assumptions section of this report.