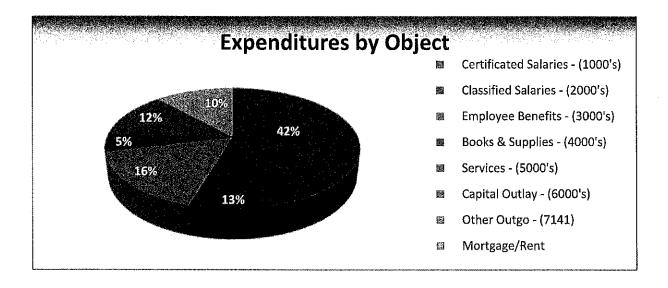

#### **Expenditure Components**

As illustrated below, the majority of expenditures (approximately 71%) are for salaries and benefits related to providing services and resources for our students. Additionally, the cost of facilities (rent and principal/interest) account for approximately 10%, organization wide, of the total unrestricted budget.

The successful refinancing of Western Sierra reduced the cost of Principal and Interest by over \$500,000 per year and put this school in a much better financial position as we look forward.

The following is a breakdown of the major expenditures by object codes:

| Description                       | Unrestricted  | Restricted   | Combined      |
|-----------------------------------|---------------|--------------|---------------|
| Certificated Salaries - (1000's)  | \$ 9,435,061  | \$ 3,039,811 | \$ 12,474,872 |
| Classified Salaries - (2000's)    | 3,284,418     | 482,508      | 3,766,926     |
| Employee Benefits - (3000's)      | 3,719,940     | 1,167,275    | 4,887,215     |
| Books & Supplies - (4000's)       | 1,062,304     | 373,620      | 1,435,924     |
| Services - (5000's)               | 5,060,760     | 958,299      | 6,019,059     |
| Capital Outlay - (6000's)         | 65,970        | -            | 65,970        |
| Other Outgo - (7141)              | 641,946       |              | 641,946       |
| Debt Service - Principal - (7439) | 104,100       | **           | 104,100       |
| Debt Service - Interest - (7438)  | 328,853       | **           | 328,853       |
| TOTAL                             | \$ 23,703,352 | \$ 6,021,513 | \$ 29,724,865 |