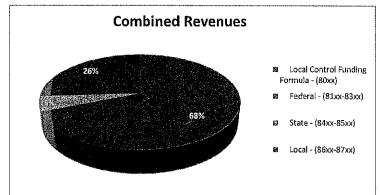

#### Revenue Components

RAFOS receives funding for operations from several sources. The following is a breakdown of the major funding sources:

| Description                   | Unrestricted |                                                                                                                                                                                                                                                                                                                                                                                                                                                                                                                                                                                                                                                                                                                                                                                                                                                                                                                                                                                                                                                                                                                                                                                                                                                                                                                                                                                                                                                                                                                                                                                                                                                                                                                                                                                                                                                                                                                                                                                                                                                                                                                                | Restricted |                                                                                                                                                                                                                                                                                                                                                                                                                                                                                                                                                                                                                                                                                                                                                                                                                                                                                                                                                                                                                                                                                                                                                                                                                                                                                                                                                                                                                                                                                                                                                                                                                                                                                                                                                                                                                                                                                                                                                                                                                                                                                                                                | Co | mbined     |
|-------------------------------|--------------|--------------------------------------------------------------------------------------------------------------------------------------------------------------------------------------------------------------------------------------------------------------------------------------------------------------------------------------------------------------------------------------------------------------------------------------------------------------------------------------------------------------------------------------------------------------------------------------------------------------------------------------------------------------------------------------------------------------------------------------------------------------------------------------------------------------------------------------------------------------------------------------------------------------------------------------------------------------------------------------------------------------------------------------------------------------------------------------------------------------------------------------------------------------------------------------------------------------------------------------------------------------------------------------------------------------------------------------------------------------------------------------------------------------------------------------------------------------------------------------------------------------------------------------------------------------------------------------------------------------------------------------------------------------------------------------------------------------------------------------------------------------------------------------------------------------------------------------------------------------------------------------------------------------------------------------------------------------------------------------------------------------------------------------------------------------------------------------------------------------------------------|------------|--------------------------------------------------------------------------------------------------------------------------------------------------------------------------------------------------------------------------------------------------------------------------------------------------------------------------------------------------------------------------------------------------------------------------------------------------------------------------------------------------------------------------------------------------------------------------------------------------------------------------------------------------------------------------------------------------------------------------------------------------------------------------------------------------------------------------------------------------------------------------------------------------------------------------------------------------------------------------------------------------------------------------------------------------------------------------------------------------------------------------------------------------------------------------------------------------------------------------------------------------------------------------------------------------------------------------------------------------------------------------------------------------------------------------------------------------------------------------------------------------------------------------------------------------------------------------------------------------------------------------------------------------------------------------------------------------------------------------------------------------------------------------------------------------------------------------------------------------------------------------------------------------------------------------------------------------------------------------------------------------------------------------------------------------------------------------------------------------------------------------------|----|------------|
| Local Control Funding Formula | \$           | 22,046,887                                                                                                                                                                                                                                                                                                                                                                                                                                                                                                                                                                                                                                                                                                                                                                                                                                                                                                                                                                                                                                                                                                                                                                                                                                                                                                                                                                                                                                                                                                                                                                                                                                                                                                                                                                                                                                                                                                                                                                                                                                                                                                                     |            | Control of the Contro | \$ | 22,046,887 |
| Federal                       |              | The second of the second secon |            | 384,903                                                                                                                                                                                                                                                                                                                                                                                                                                                                                                                                                                                                                                                                                                                                                                                                                                                                                                                                                                                                                                                                                                                                                                                                                                                                                                                                                                                                                                                                                                                                                                                                                                                                                                                                                                                                                                                                                                                                                                                                                                                                                                                        |    | 384,903    |
| State                         |              | 452,758                                                                                                                                                                                                                                                                                                                                                                                                                                                                                                                                                                                                                                                                                                                                                                                                                                                                                                                                                                                                                                                                                                                                                                                                                                                                                                                                                                                                                                                                                                                                                                                                                                                                                                                                                                                                                                                                                                                                                                                                                                                                                                                        |            | 1,423,403                                                                                                                                                                                                                                                                                                                                                                                                                                                                                                                                                                                                                                                                                                                                                                                                                                                                                                                                                                                                                                                                                                                                                                                                                                                                                                                                                                                                                                                                                                                                                                                                                                                                                                                                                                                                                                                                                                                                                                                                                                                                                                                      |    | 1,876,161  |
| Local                         |              | 1,989,157                                                                                                                                                                                                                                                                                                                                                                                                                                                                                                                                                                                                                                                                                                                                                                                                                                                                                                                                                                                                                                                                                                                                                                                                                                                                                                                                                                                                                                                                                                                                                                                                                                                                                                                                                                                                                                                                                                                                                                                                                                                                                                                      |            | 1,557,317                                                                                                                                                                                                                                                                                                                                                                                                                                                                                                                                                                                                                                                                                                                                                                                                                                                                                                                                                                                                                                                                                                                                                                                                                                                                                                                                                                                                                                                                                                                                                                                                                                                                                                                                                                                                                                                                                                                                                                                                                                                                                                                      |    | 3,546,474  |
| Contribution to Restricted    |              | (1,493,412)                                                                                                                                                                                                                                                                                                                                                                                                                                                                                                                                                                                                                                                                                                                                                                                                                                                                                                                                                                                                                                                                                                                                                                                                                                                                                                                                                                                                                                                                                                                                                                                                                                                                                                                                                                                                                                                                                                                                                                                                                                                                                                                    |            | 1,493,412                                                                                                                                                                                                                                                                                                                                                                                                                                                                                                                                                                                                                                                                                                                                                                                                                                                                                                                                                                                                                                                                                                                                                                                                                                                                                                                                                                                                                                                                                                                                                                                                                                                                                                                                                                                                                                                                                                                                                                                                                                                                                                                      |    |            |
| TOTAL                         | \$           | 22,995,390                                                                                                                                                                                                                                                                                                                                                                                                                                                                                                                                                                                                                                                                                                                                                                                                                                                                                                                                                                                                                                                                                                                                                                                                                                                                                                                                                                                                                                                                                                                                                                                                                                                                                                                                                                                                                                                                                                                                                                                                                                                                                                                     | \$         | 4,859,035                                                                                                                                                                                                                                                                                                                                                                                                                                                                                                                                                                                                                                                                                                                                                                                                                                                                                                                                                                                                                                                                                                                                                                                                                                                                                                                                                                                                                                                                                                                                                                                                                                                                                                                                                                                                                                                                                                                                                                                                                                                                                                                      | \$ | 27,854,425 |

The calculation of revenue is a complicated process with many components. The most significant revenue source for RAFOS is the Local Control Funding Formula (LCFF) which established a 'target' base funding level. Future changes to the base funding amount is determined by a Cost of Living Adjustment (COLA) within the Governors' budget. The material revenue and expense assumptions can be located within the Budget Guidelines and Assumptions section of this report.